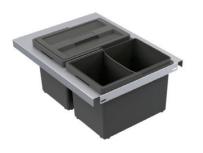

## CUBE SMART Solution with lower height

The CUBE line also have a solution for drawers with lower fronts. It is developed from the same needs as SLIM but fits optimally in drawers with curved sides. Suitable when you want to put your waste solution beside the kitchen sink and maybe have space to put two sets in drawers above each other.







CUBE SMART 400

CUBE SMART 600

CUBE SMART 800

## MEASUREMENTS

|                    | Depth  | Width  | Height |
|--------------------|--------|--------|--------|
| CUBE SMART 400/500 | 470 mm | 355 mm | 210 mm |
| CUBE SMART 600/500 | 470 mm | 555 mm | 210 mm |
| CUBE SMART 800/500 | 470 mm | 755 mm | 210 mm |
| CUBE SMART 600/450 | 420 mm | 555 mm | 210 mm |
| CUBE SMART 800/450 | 420 mm | 755 mm | 210 mm |

## DRAWER TYPE



## AVAILABLE COLOURS



Silver