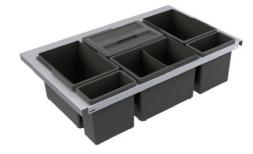

## CUBE SMART Solution with lower height

The CUBE line also have a solution for drawers with lower fronts. It is developed from the same needs as SLIM but fits optimally in drawers with curved sides. Suitable when you want to put your waste solution beside the kitchen sink and maybe have space to put two sets in drawers above each other.







CUBE SMART 400

CUBE SMART 600

CUBE SMART 800

## MEASUREMENTS

|                    | Depth  | Width  | Height |
|--------------------|--------|--------|--------|
| CUBE SMART 400/500 | 470 mm | 355 mm | 210 mm |
| CUBE SMART 600/500 | 470 mm | 555 mm | 210 mm |
| CUBE SMART 800/500 | 470 mm | 755 mm | 210 mm |
| CUBE SMART 600/450 | 420 mm | 555 mm | 210 mm |
| CUBE SMART 800/450 | 420 mm | 755 mm | 210 mm |

## DRAWER TYPE



## AVAILABLE COLOURS



Silver