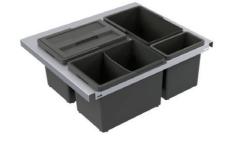

## CUBE SMART Solution with lower height

The CUBE line also have a solution for drawers with lower fronts. It is developed from the same needs as SLIM but fits optimally in drawers with curved sides. Suitable when you want to put your waste solution beside the kitchen sink and maybe have space to put two sets in drawers above each other.







CUBE SMART 400

CUBE SMART 600

CUBE SMART 800

## MEASUREMENTS

|                    | Depth  | Width  | Height |
|--------------------|--------|--------|--------|
| CUBE SMART 400/500 | 470 mm | 355 mm | 210 mm |
| CUBE SMART 600/500 | 470 mm | 555 mm | 210 mm |
| CUBE SMART 800/500 | 470 mm | 755 mm | 210 mm |
| CUBE SMART 600/450 | 420 mm | 555 mm | 210 mm |
| CUBE SMART 800/450 | 420 mm | 755 mm | 210 mm |

## DRAWER TYPE



## AVAILABLE COLOURS



Silver