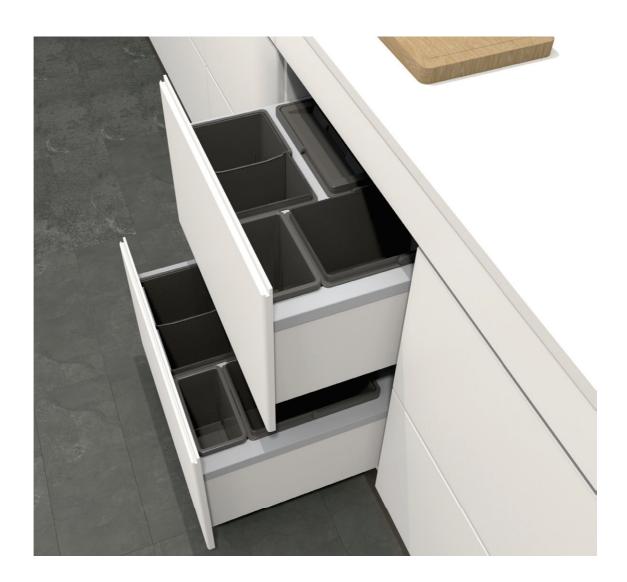

## CUBE SMART Solution with lower height

The CUBE line also have a solution for drawers with lower fronts. It is developed from the same needs as SLIM but fits optimally in drawers with curved sides. Suitable when you want to put your waste solution beside the kitchen sink and maybe have space to put two sets in drawers above each other.